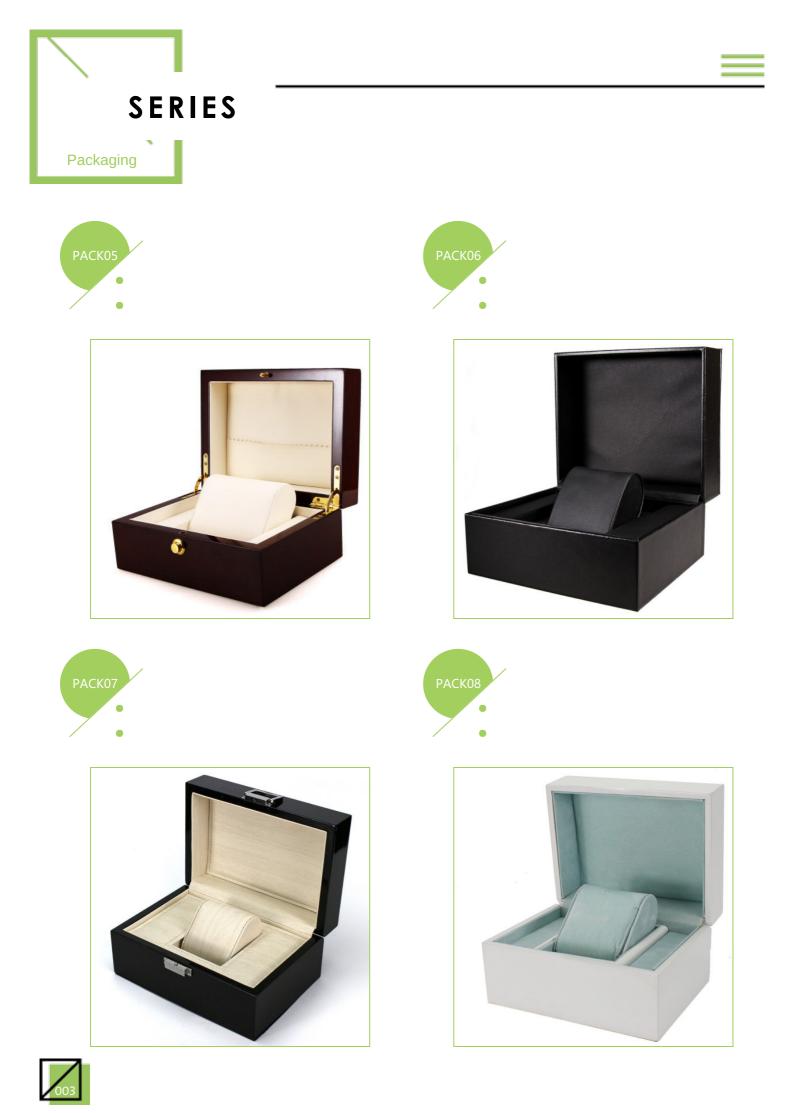

#### Packaging

#### Packaging

Tel : +8613631615948 Fax : +86-769-81881082 Website : www.wolfkingwatch.com

. . . . .

. .