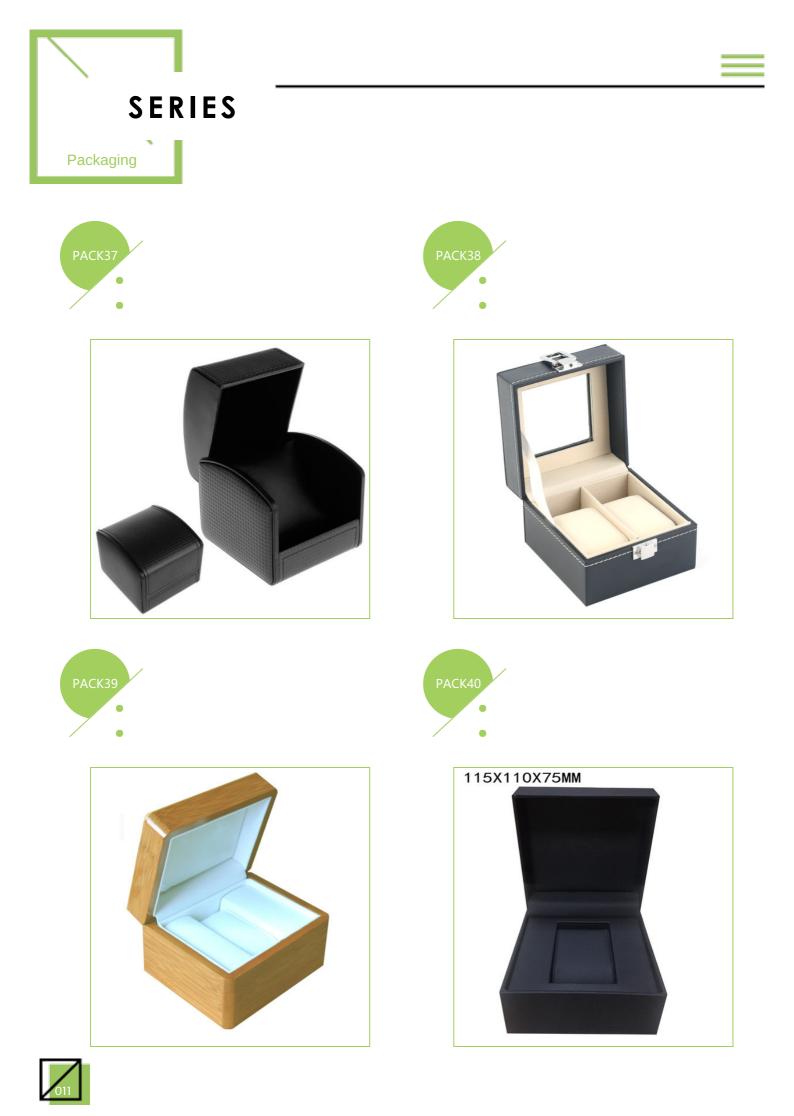

#### Packaging

#### Packaging

Tel : +8613631615948 Fax : +86-769-81881082 Website : www.wolfkingwatch.com

. . . . .

. .