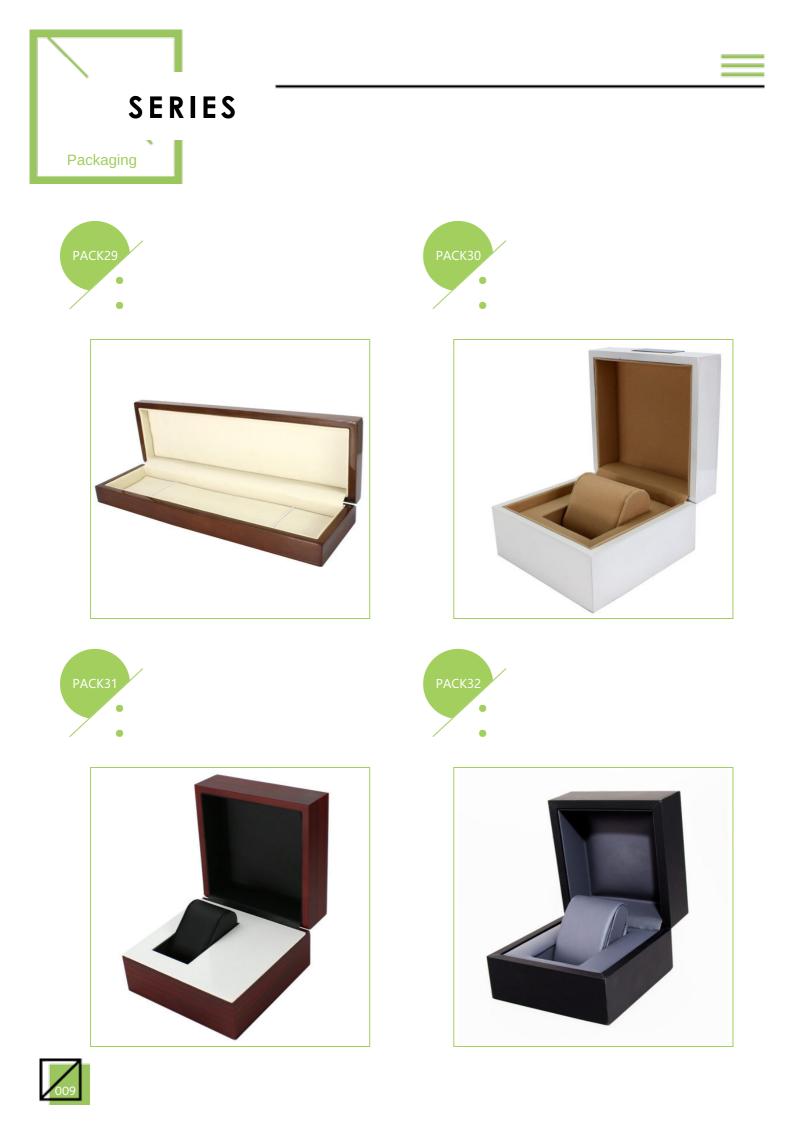

#### Packaging

#### Packaging

Tel : +8613631615948 Fax : +86-769-81881082 Website : www.wolfkingwatch.com

. . . . .

. .